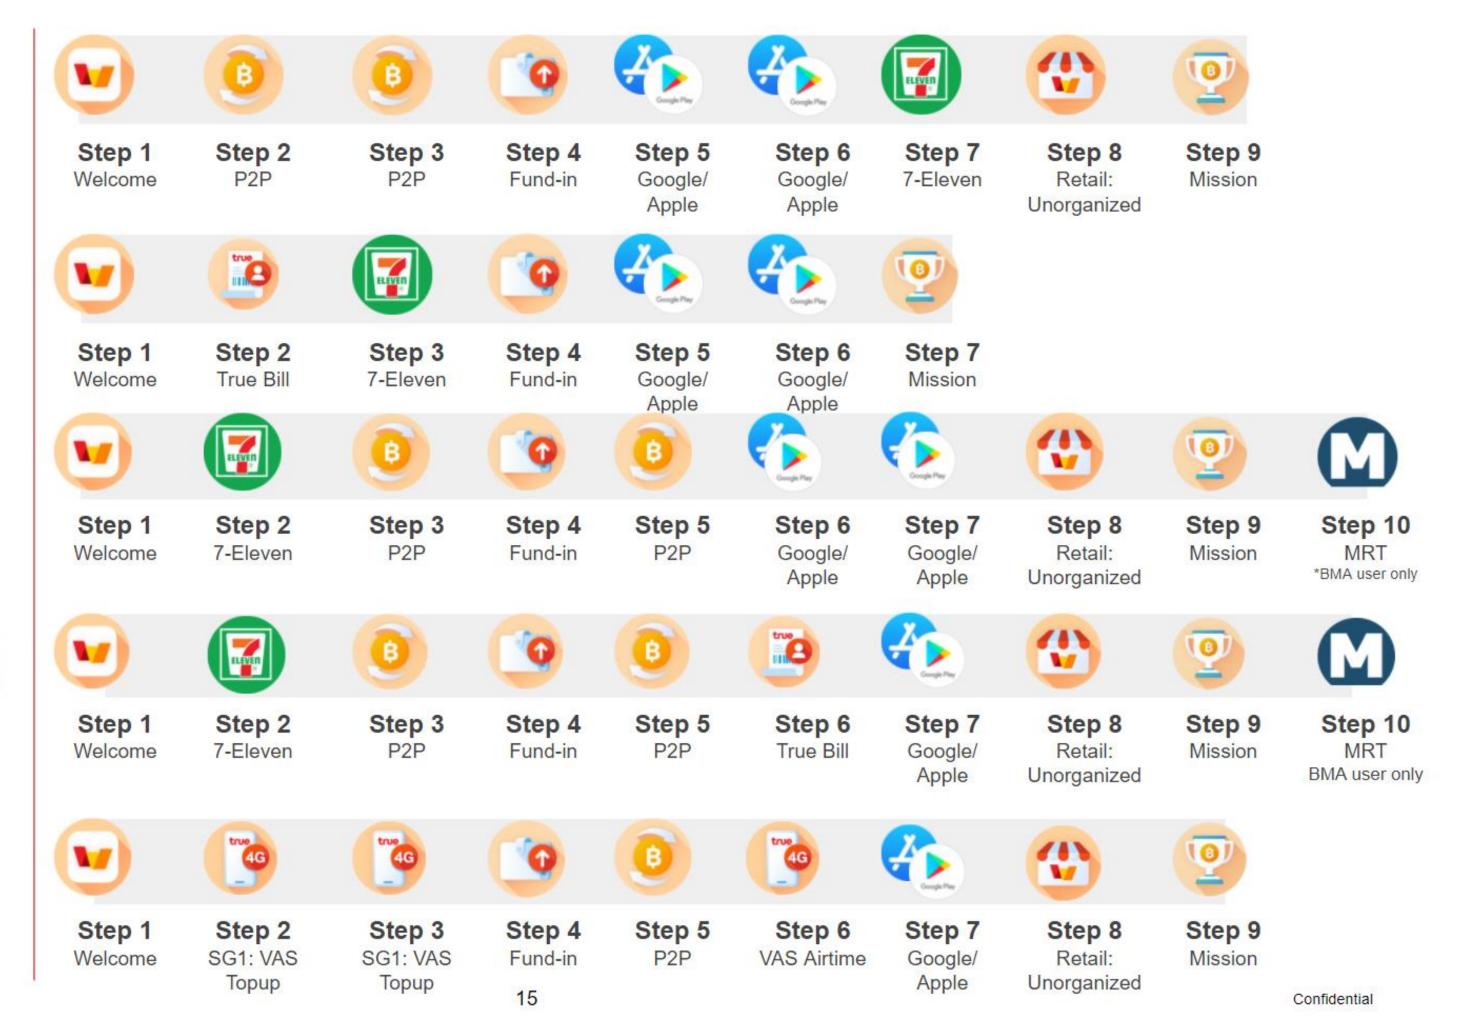

## **Engaging Channels enabled with Braze**

## **Engaging Communication enabled with Braze**

Segmented Journey (Push Noti, Splash page, Inbox, Email) starting from Day 0 after register.

G01: TMVH
Postpaid and
Non-True (Young)

G02: TMVH Postpaid (Office Worker)

G04: TMVH
Postpaid and

G03: Non-True

(Office Worker)

**G05:** True Prepaid