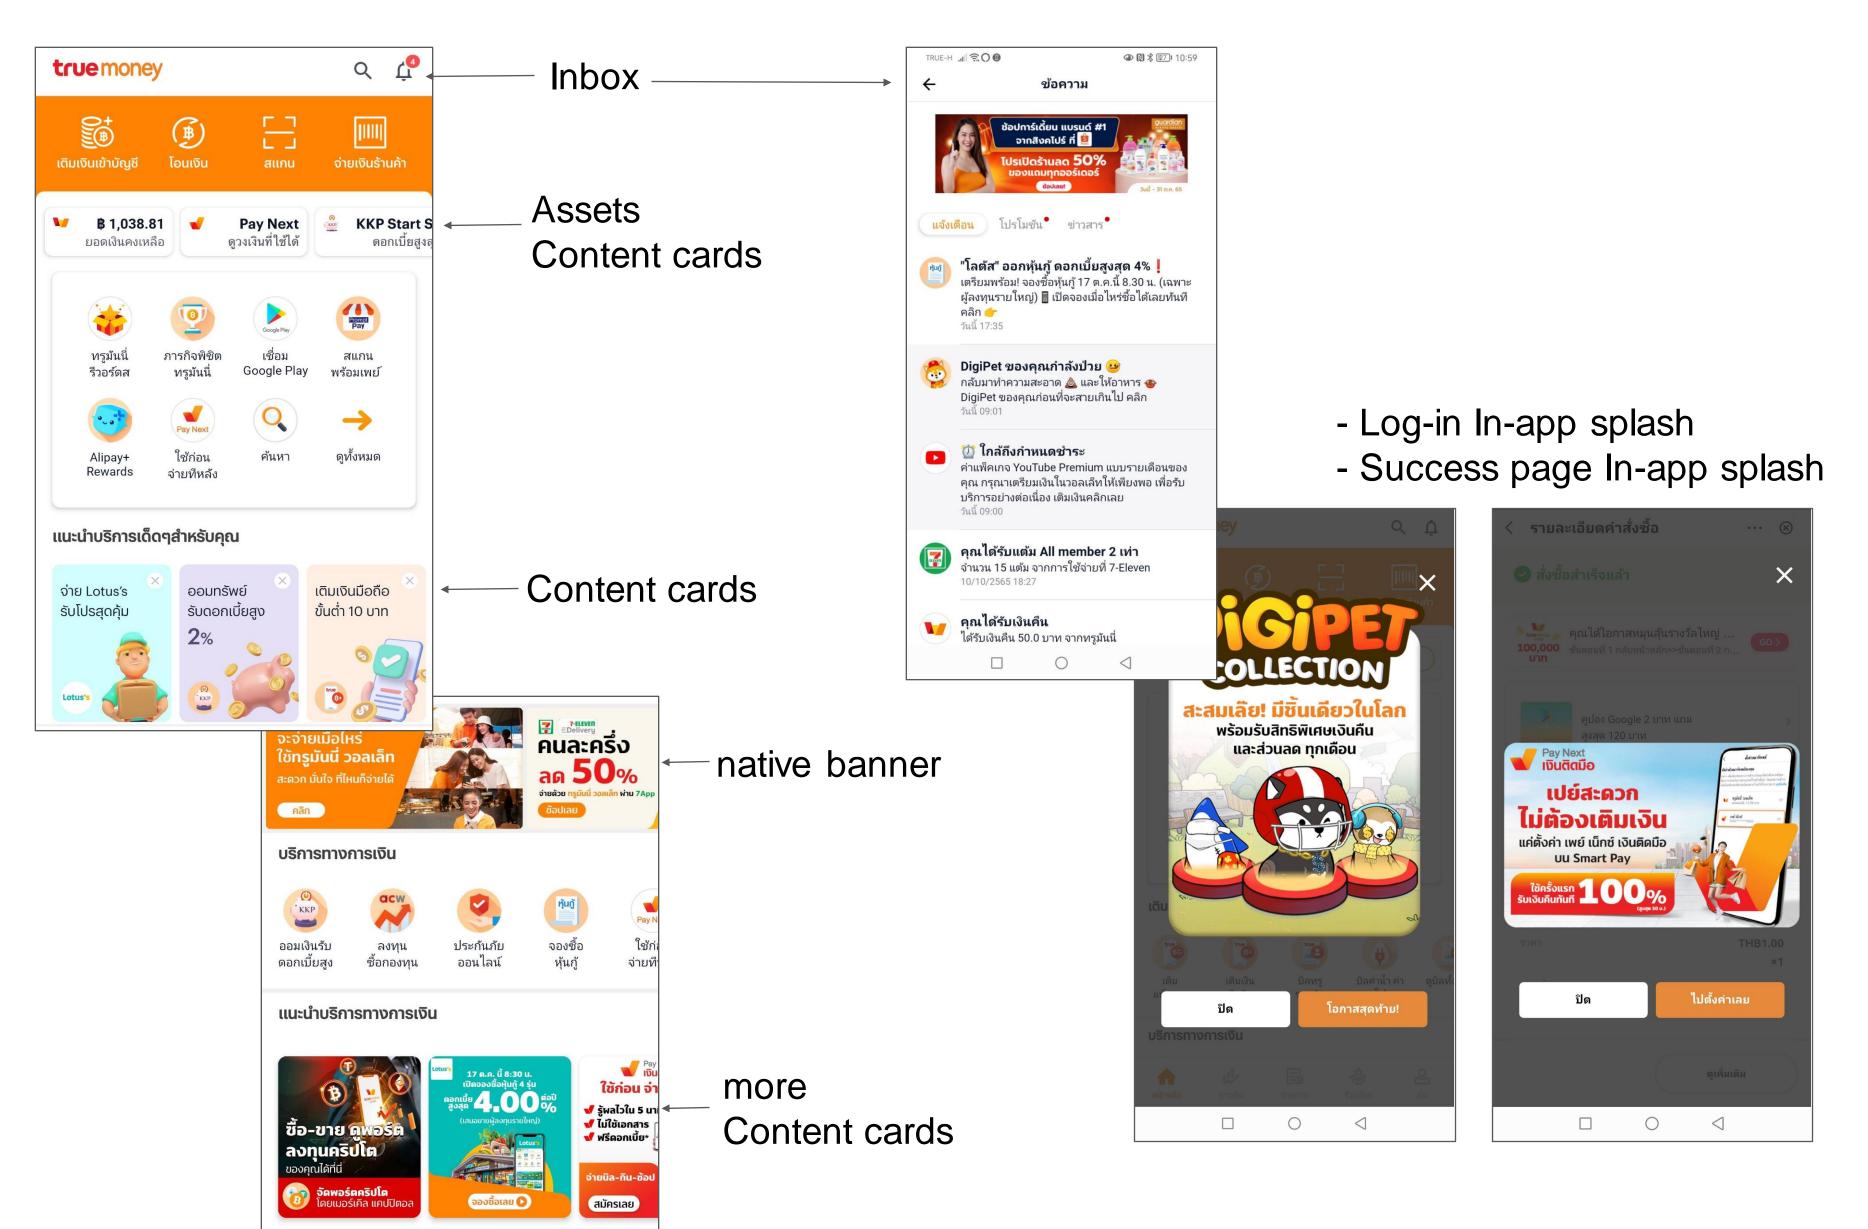

## **Engaging Channels enabled with Braze**

## **Engaging Communication enabled with Braze**

Segmented Journey (Push Noti, Splash page, Inbox, Email) starting from Day 0 after register.

G01: TMVH
Postpaid and
Non-True (Young)

G02: TMVH Postpaid (Office Worker)