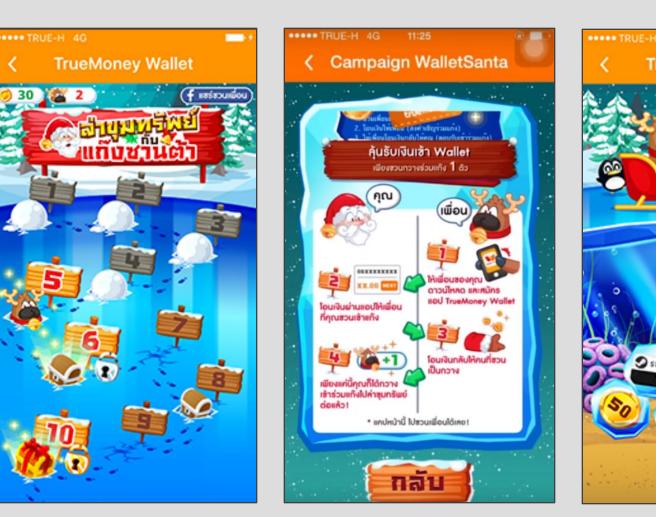

P2P transfer to friend, and invite by telling friend to P2P back, advance to next pool

## **Engaging Communication enabled with Braze**

Segmented Journey (Push Noti, Splash page, Inbox, Email) starting from Day 0 after register.

G01: TMVH
Postpaid and
Non-True (Young)

G02: TMVH Postpaid (Office Worker)