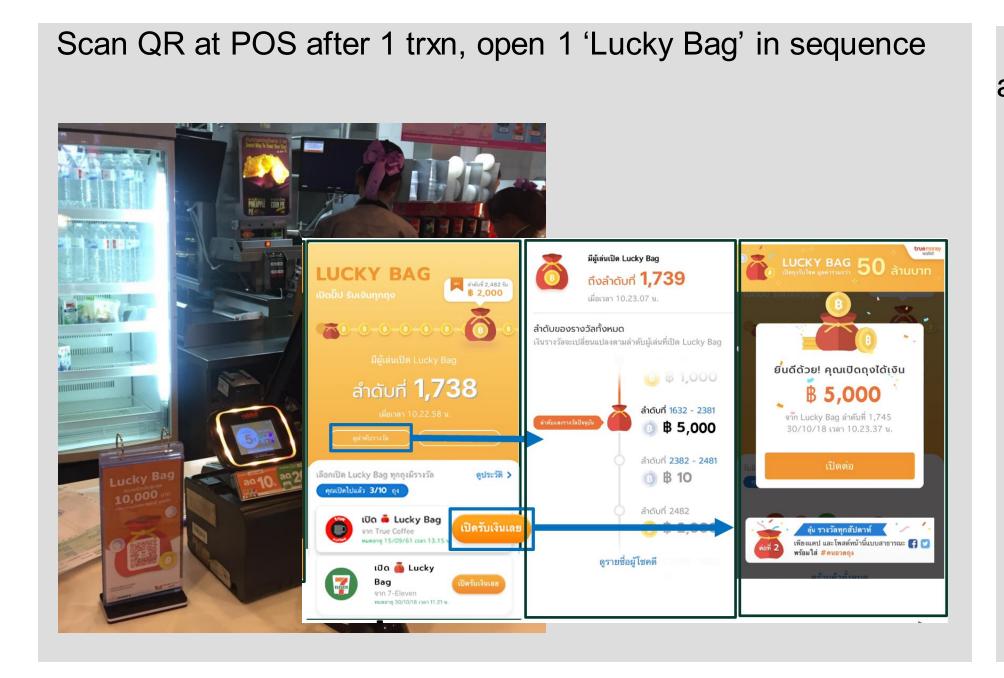

P2P transfer to friend, and invite by telling friend to P2P back, advance to next pool