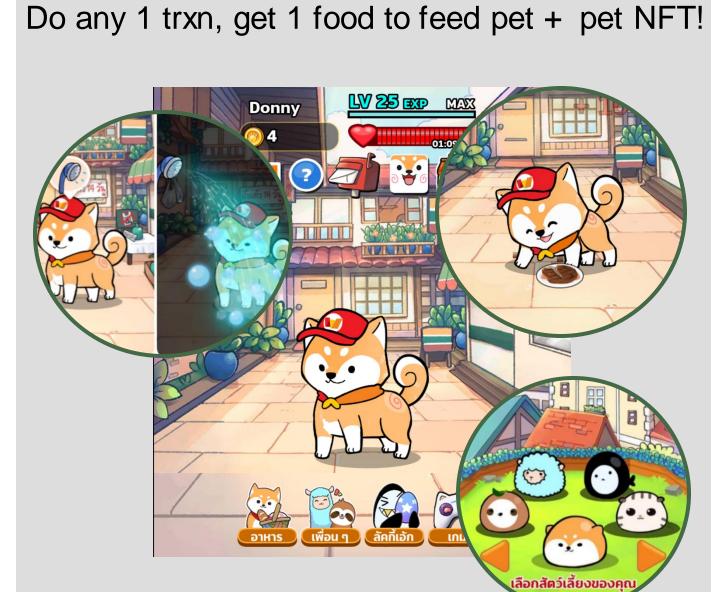

P2P transfer to friend, and invite by telling friend to P2P back, advance to next pool