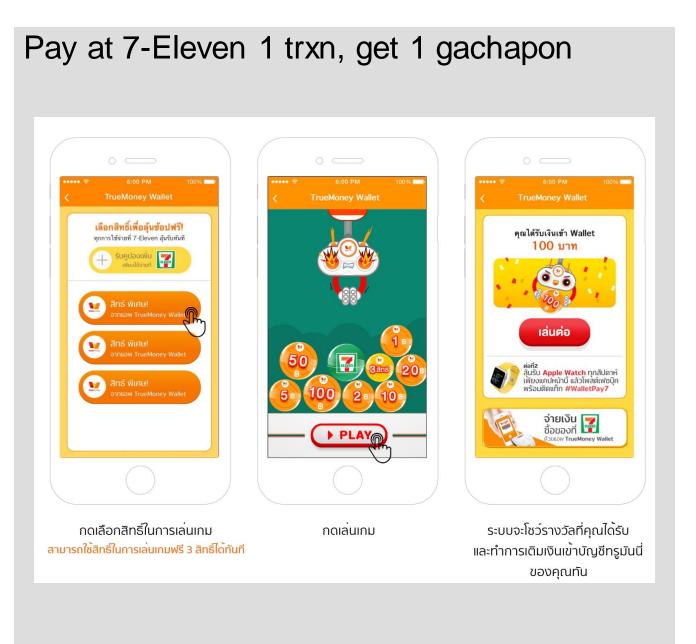

## Fireside Chat | [Customer Engagement] Build a Truly Winning Customer Engagement Strategy in 3 Simple Steps



SAMUEL MEYER Enterprise Director, APAC Braze



**true** money

APINAND DABPETCH Group Head of Growth True Money















P2P transfer to friend, and invite by telling friend to P2P back, advance to next pool





## **Engaging Channels enabled with Braze**



## **Engaging Communication enabled with Braze**

Segmented Journey (Push Noti, Splash page, Inbox, Email) starting from Day 0 after register.

G01: TMVH
Postpaid and
Non-True (Young)



G02: TMVH Postpaid (Office Worker)



G04: TMVH
Postpaid and

G03: Non-True

(Office Worker)



**G05:** True Prepaid







## Bangkok: 8 Nov 2022

If you're looking to deliver better, more cohesive cross-channel experiences that your customers crave, and if you're not sure if you're on the right track, Get Real With Braze Bangkok is the event for you.

Please get in touch for more information.

Register your interest!