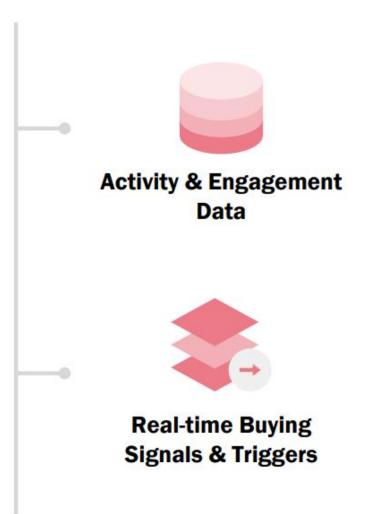

# More Actionable Data

## How much can you learn about your attendees?

## **Engagement Creates Actionable Data**

Thought Leadership Webinar

Testimonia Webinars

Demo Webinar

Customer Training Webinar