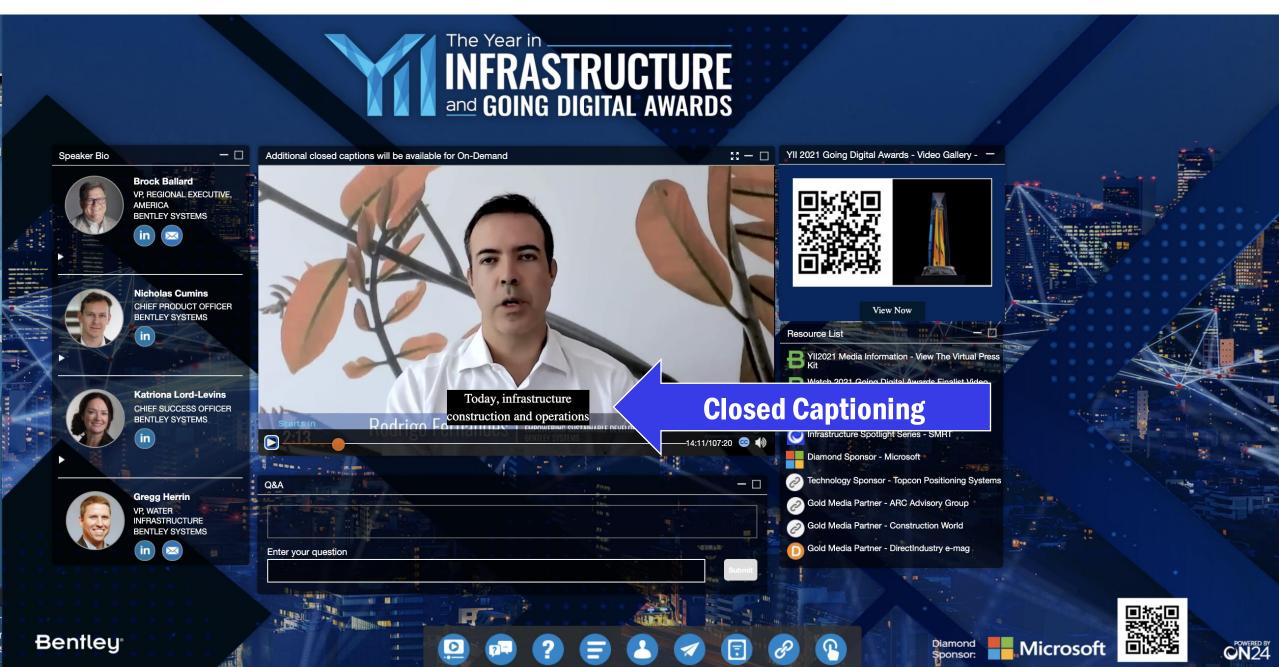

# Keynote Presentation | [Digital Experience] Digital Experiences That Break The Status Quo



Tim Johnston
Senior Marketing Director, APJ
ON24





# DIGITAL EXPERIENCES THAT BREAK THE STATUS QUO



# Tim Johnston

**Senior Marketing Director, APJ, 0N24** 









# **Average Viewing Time**



# More Creative

## salesforce

## **Navigating the Security Frontier in 2022**

























#### KING&WOD MALLESONS SPRINT TO THE FINISH CPD PROGRAM 2022 金杜律师事务所



















**ON24** 















# More Engagement

























-



**Creative Execution** 

MARKETPLA(E HVB

(ONTENT HUB



Agenda Agenda

Resource List

**Bells...** and whistles





















## **ON24**



# More Conversion

















































# More Inclusive



























## myob

## **Un-Ltd Online. Driving momentum in** your digital transformation.















# More Personalised

## **Account Based Personalisation**



## **Interest-Based Personalisation**



## **Personalised Experiences for Target Accounts**

## **✓** AUTODESK







# More Actionable Data



## **CUSTOMER ADVOCACY**



#### PRODUCT MARKETING



#### **CUSTOMER ONBOARDING**



# THE GOAL IS ENGAGEMENT

#### **ACCOUNT-BASED MARKETING**



#### **BRANDING EVENTS**



#### **BEST PRACTICE SHOWS**



## PARTNER ENABLEMENT



## How much can you learn about your attendees?



## **Engagement Creates Actionable Data**

Thought Leadership Webinar



Testimonia Webinars



Demo Webinar



Customer Training Webinar







## Keys to Driving Revenue in a Digital Worl