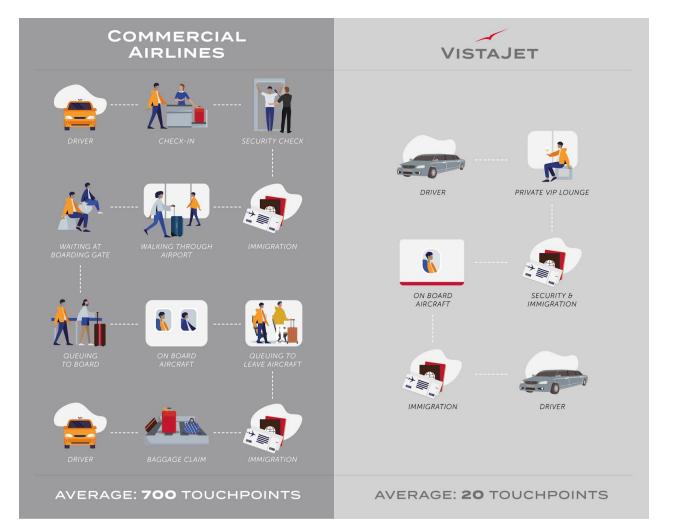

#### Three Steps to Private Air Travel Perfection

Program membership - three steps to private air travel perfection Our Program membership is a unique solution that strives to make private aviation work for all our Members. But what does that...