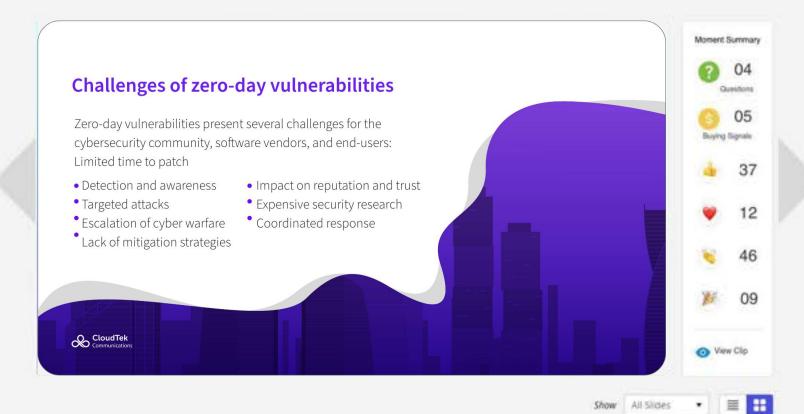

#### **Key Moment 3: Text Help**

Moment Summary

Buying Signals

**9** 104

57

O Vew Oip

zero-day vulnerabilities

es present several challenges for the nity, software vendors, and end-users:

wareness

- Impact on reputation and trust
- Expensive security research
- \* Coordinated response

1

ormatio