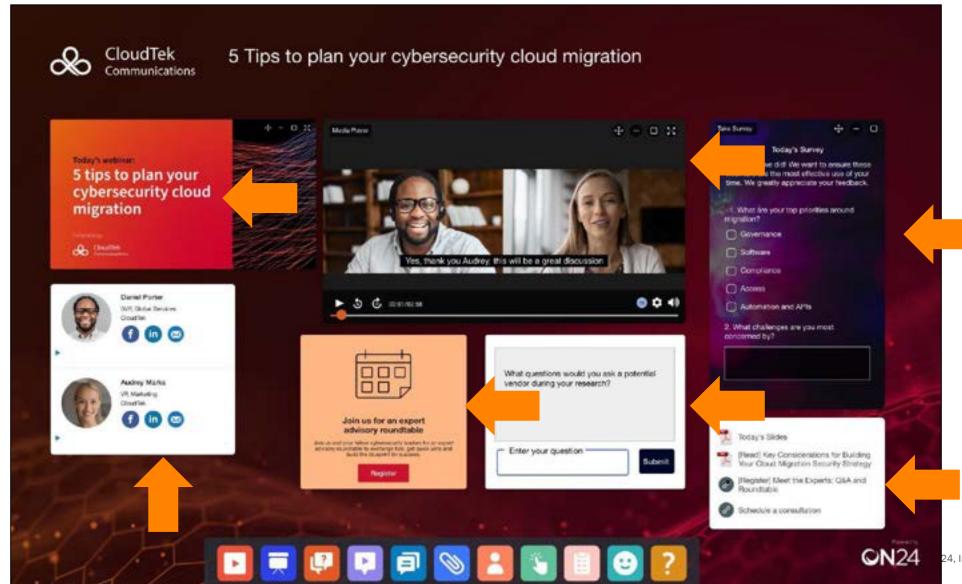

#### Explore Better Ways to Provide Cybersecurity to Your Customers

- 1. What step is your organization currently at in engaging a new cyber cloud solution?
- Determining strategy
- Researching solutions
- Evaluating vendors
- Selecting vendors
- We are not engaging
- What are you most interested in learning about today?