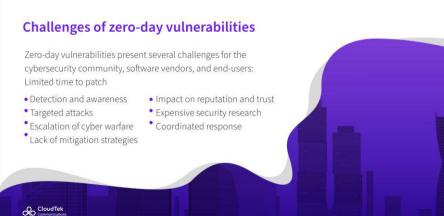

zero-day vulnerabilities

es present several challenges for the nity, software vendors, and end-users:

wareness

- Impact on reputation and trust
- Expensive security research
- \* Coordinated response

1

ormatio