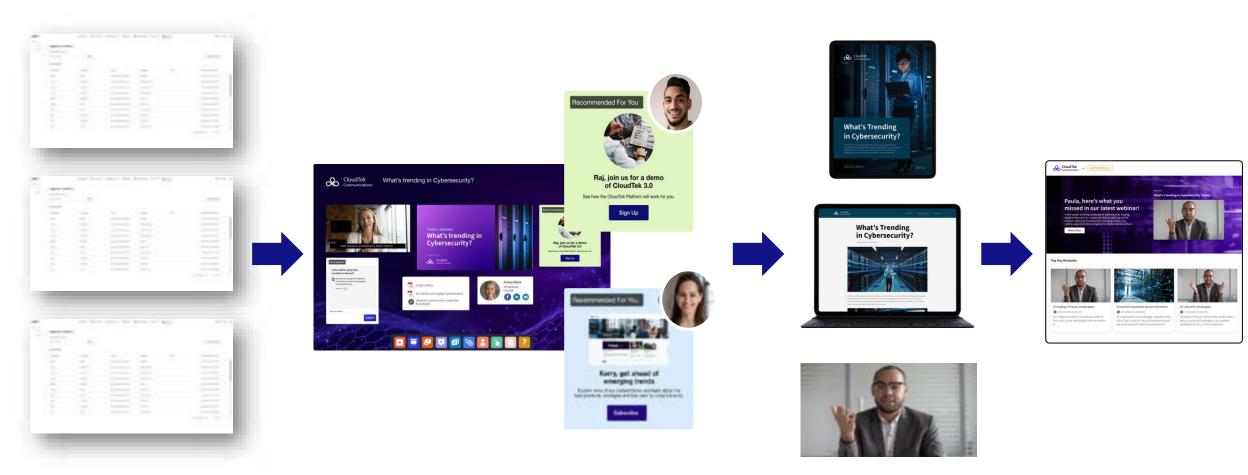

### Personalising the entire webinar experience

**Audience Segments** 

**Personalised Engagement** 

**Repurposed Content** 

**Personalised Nurture** 

### **Example: Al-Generated Nurture Page**

Company Domain Personalization

Full Version:
On-Demand Webinar

**Key Moment Videos** 

**Abstracts & Titles** 

Personalised 'Call to Action'

### Sweating the asset to different audiences