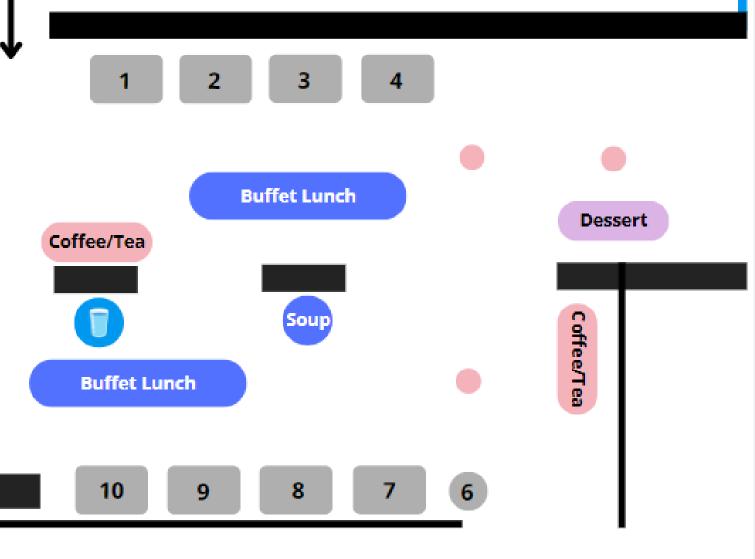

### The MarTech Summit Jakarta | 26 June 2024 **Exhibition Space Floorplan**

Ground Floor, Hotel Mulia Senayan Jakarta

### Booth Floorplan at Foyer

- 1. Braze
- 2. DoubleVerify
- 3. Rocketium
- 4. Digimind
- 5. Adzymic
- 6. eClerx Digital
- 7. VRITIMES
- 8. Meiro
- 9. Telin (1030pm)
- 10. Zoho (1030pm)
- 12. Emplifi
- 13. Kazee

Scan to Learn More

#themartechsummit

Soup

Dessert

13

5

Registration