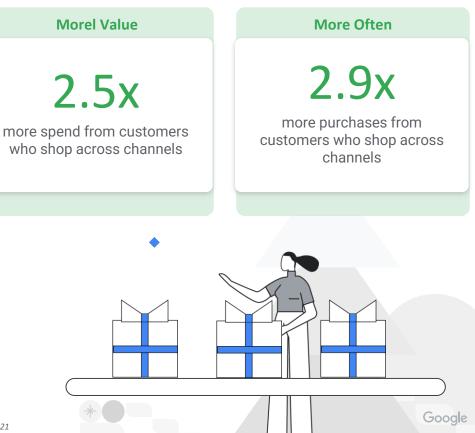

## **#3:** Know Your Customer & Nurture Loyalty

- Invest in 1PD across channels to understand consumer journeys and their value
- Optimize omnichannel strategies for improved performance and business growth
- Facilitate personalized experiences and tailored marketing messages
- Acquire new customers who resemble your loyal base