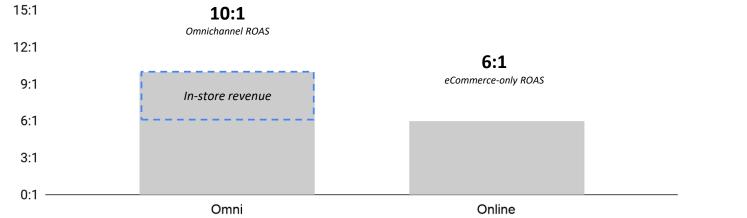

### **#2:** Test & Measure Omnichannel Impact

The true revenue performance of a retailer's online channel can be **understated by up to 100%,** or even more if not accounting for the influence online has on offline sales. (McKinsey, 2021)