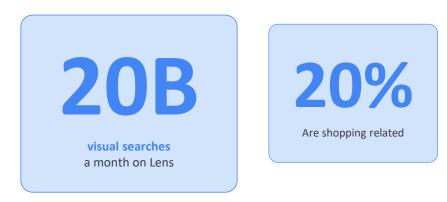

# **Discovery trend #1: Complex made easy ۹15%** of searches are new every day 遇 faster than shorter

queries (1-2 words)

y u i wer 0 D

## **Discovery trend #2:** Search beyond words