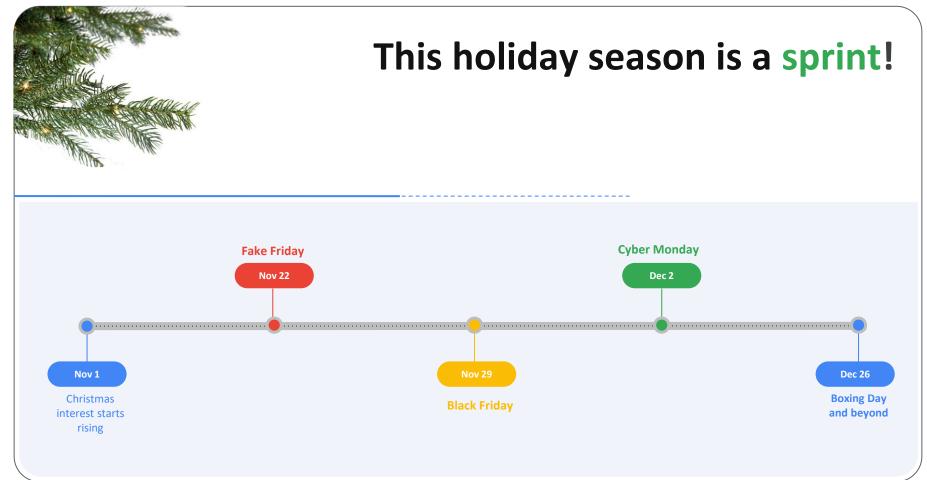

### **#4:** Use stores as your competitive advantage

Drive higher footfall in a shorter span as searches surge with 'next day delivery' & 'near me' in December

Source: Google Trends Nov-Dec 2023