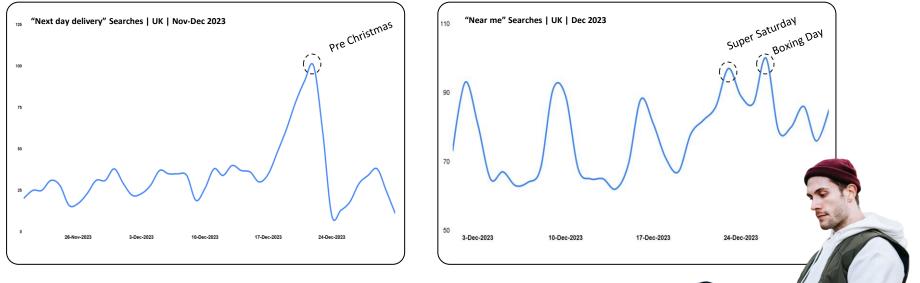

### **#4:** Use stores as your competitive advantage

Drive higher footfall in a shorter span as searches surge with 'next day delivery' & 'near me' in December

Source: Google Trends Nov-Dec 2023