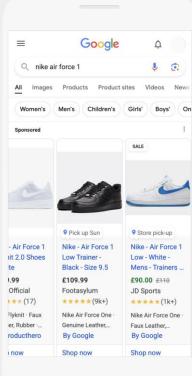

### **#4:** Use stores as your competitive advantage

Drive higher footfall in a shorter span as searches surge with 'next day delivery' & 'near me' in December

Source: Google Trends Nov-Dec 2023