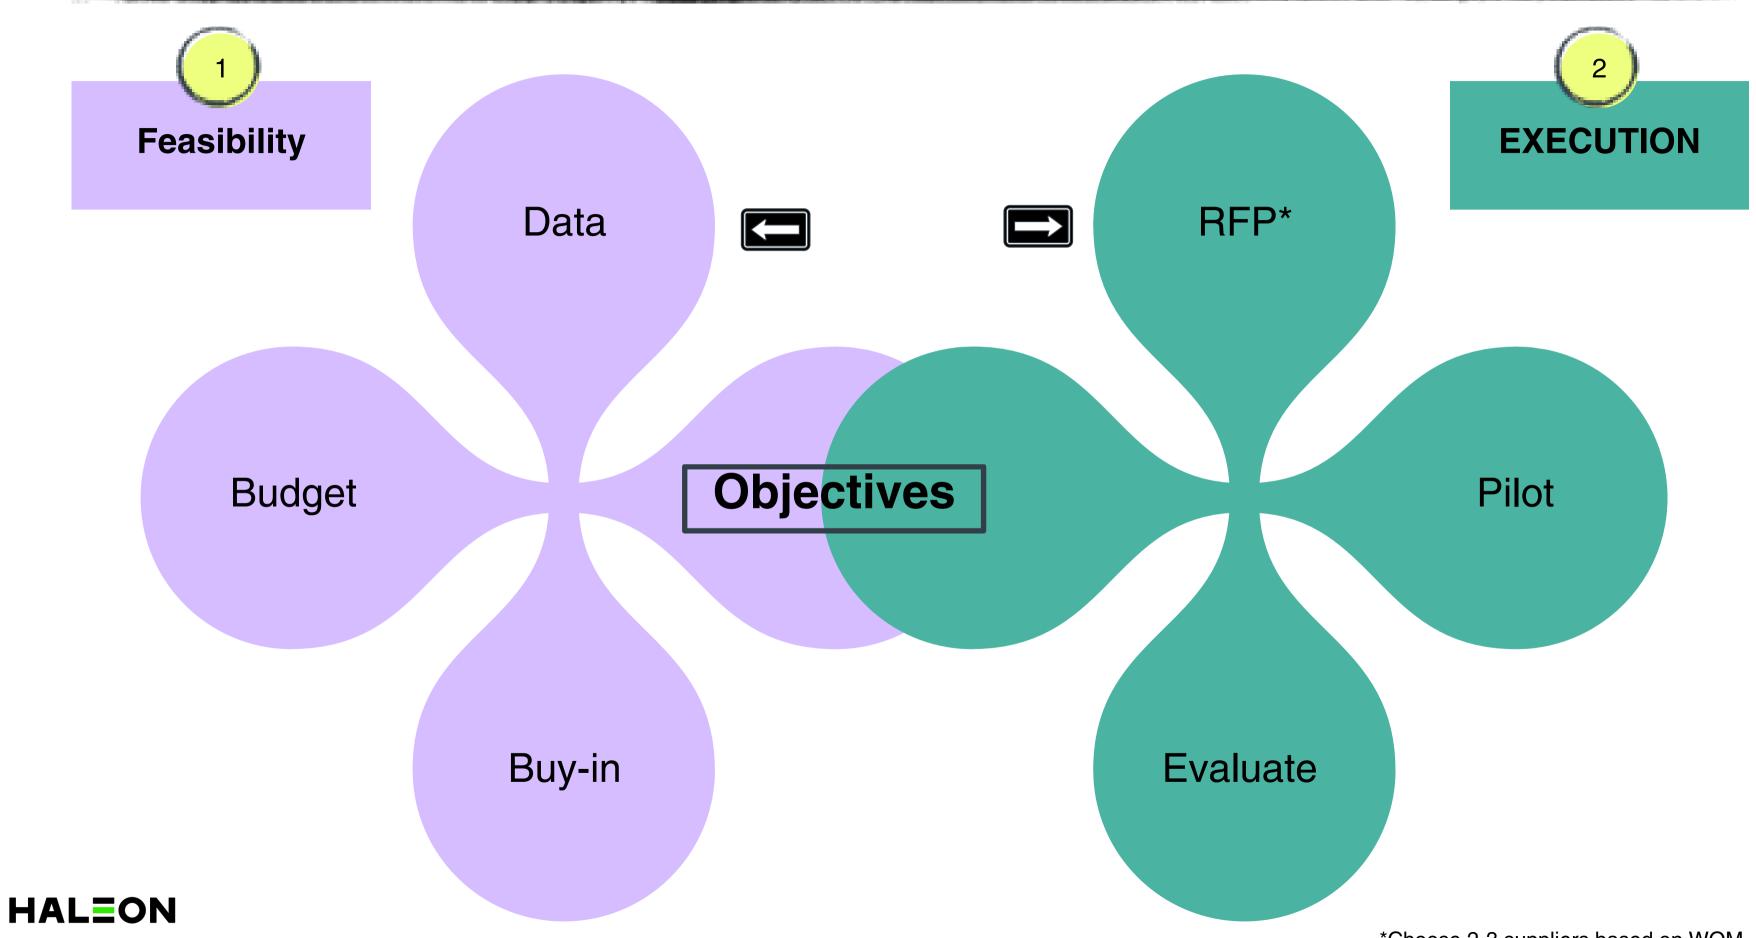

## HOW CAN YOU SET UP A GLOBAL PROGRAMME?

\*Choose 2-3 suppliers based on WOM, Research