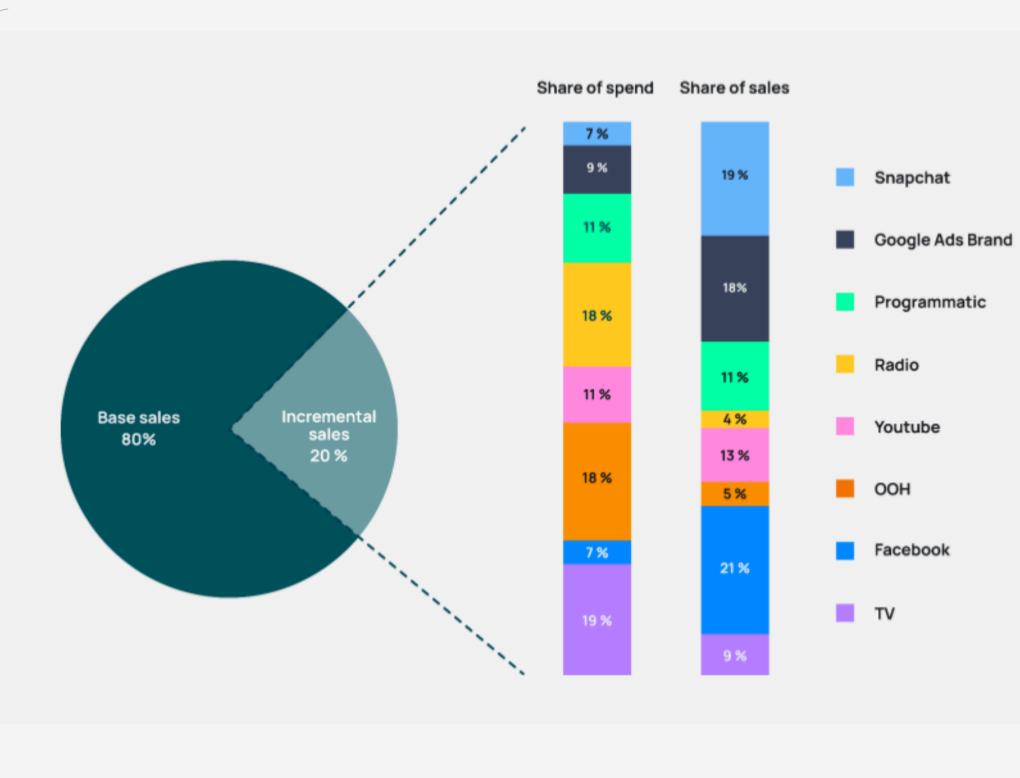

### **MMM HAS HELPED TO DRIVE PERFORMANCE**

#### **60% of MEDIA SPEND is covered**

### **Collaboration leading to BRAND DIAGNOSIS**

### +5-10% INCREASE in Incremental Sales