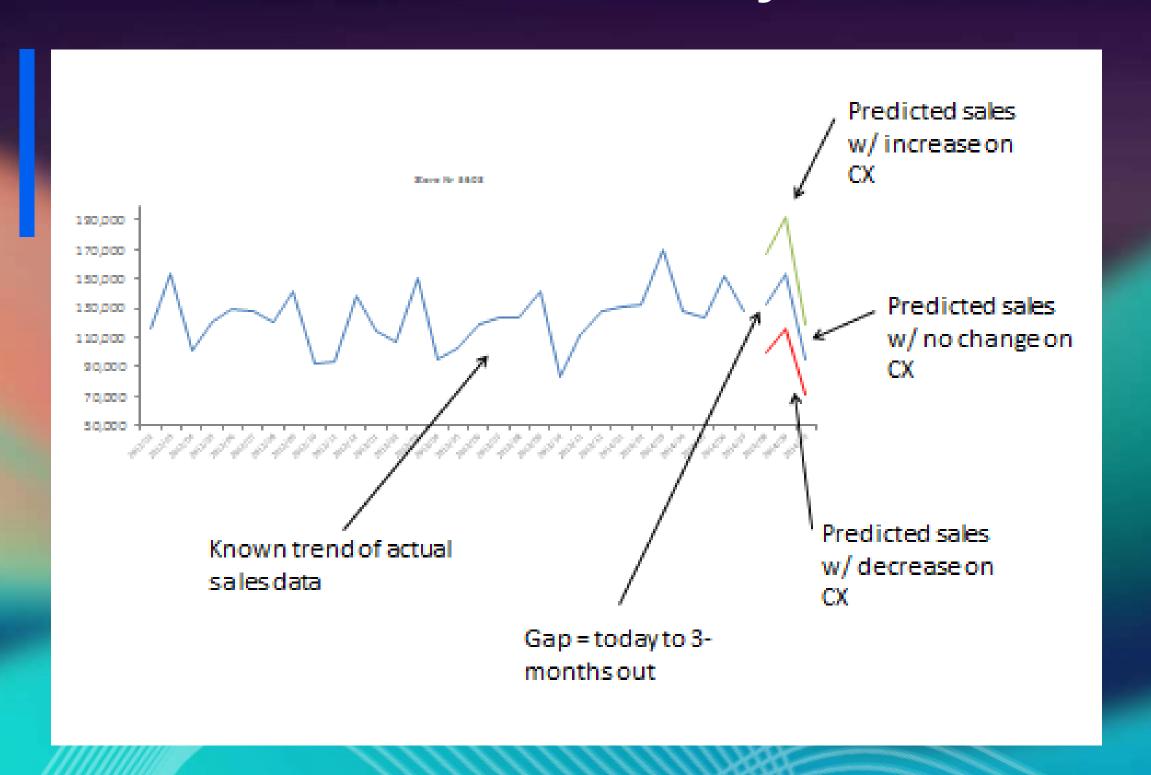

# Question 2

In what ways can organizations utilize customer data to identify emerging market trends and anticipate shifts in consumer behaviour that drive commercial growth?

**CUSTOMER** INTELLIGENCE

#### **TRENDS & Predictive Analytics**

CUSTOMER INTELLIGENCE **SUMMIT** 