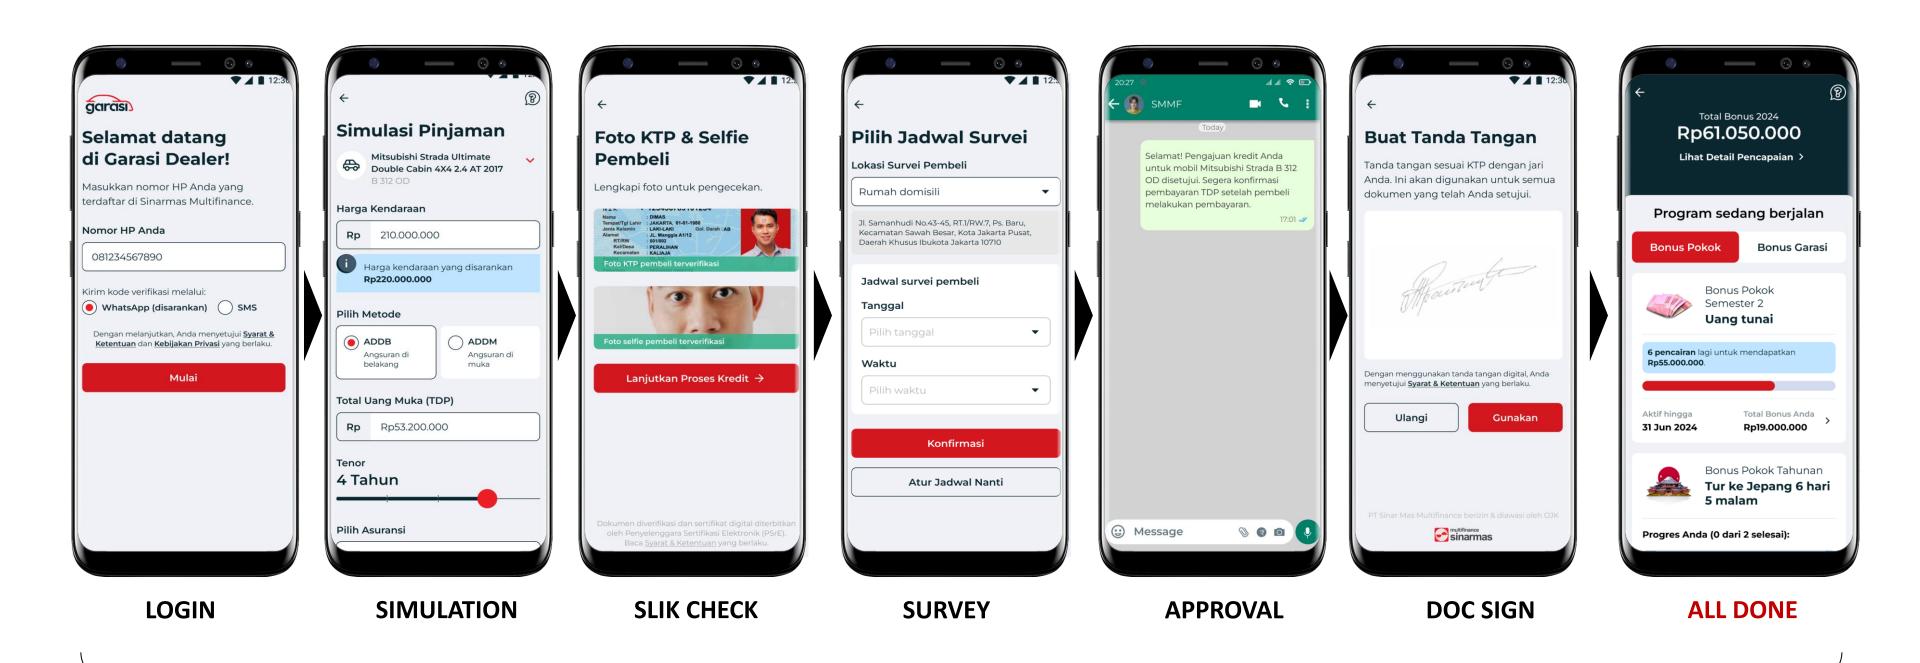

# Aplikasi GARASI Dealer: Fast & Reliable solution for dealers

**DONE WITHIN 4 DAYS** 