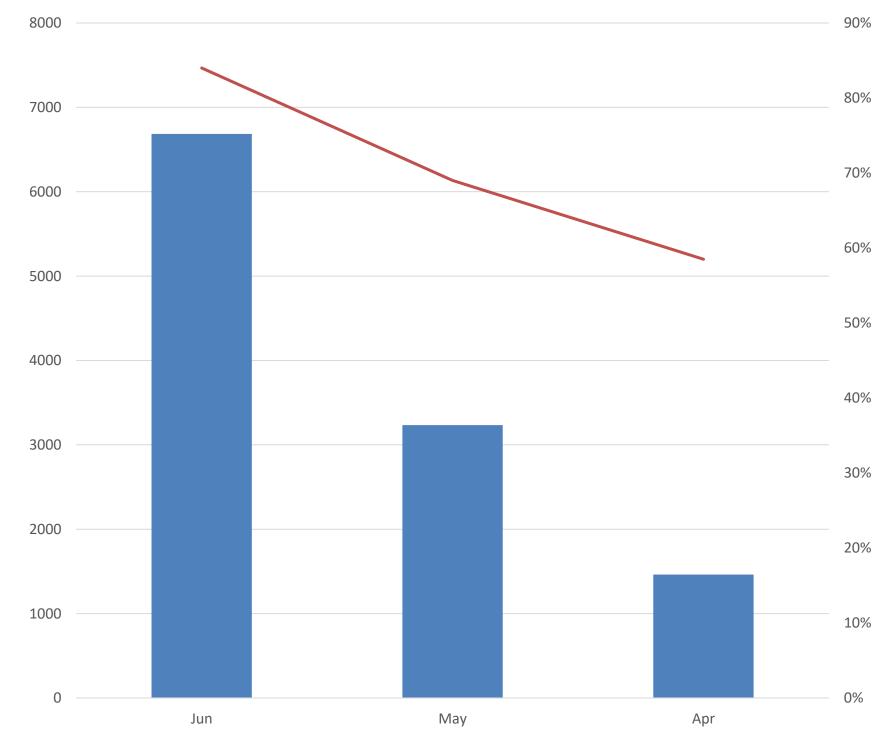

# # of clicks Educate and Create An Impact

# Website bounce back rate

# Double Up #of Clicks, but high bounce back rate

- Reallocate resources to strategy
- Revisit target audiences setting
- Set clear KPI into next phase when the 1<sup>st</sup> phase targets to boost awareness